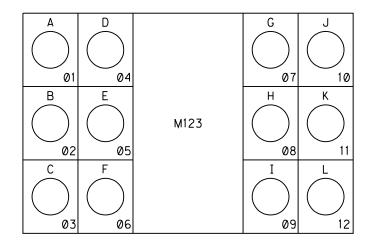

| А | G |
|---|---|
| В | Н |
| С | I |
| D | J |
| E | К |
| F | L |

APT. BLDG.

NOTES FOR METER CENTERS:

- -each meter MUST be marked with its corresponding office, apartment or unit number. -2 digit premise number should be placed below meter numbering top to bottom, left to right
- -4 digit premise number to be placed in center of center plate.