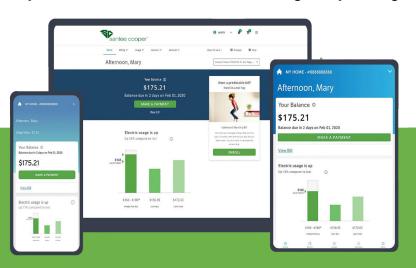

## MEL has an exciting new look and new features!

A new year and a new MEL are here! With a fresh, new look, MEL is bringing you more benefits than ever before, right at your fingertips, including:

- Enhanced dashboard experience.
- Access to near real-time usage data (30-min., hourly, daily and monthly).
- Daily and monthly usage notifications.
- · Monthly bill projections.

We hope you enjoy the enhanced experience!

## Visit MyEnergyLinkSC.com or download the app today!