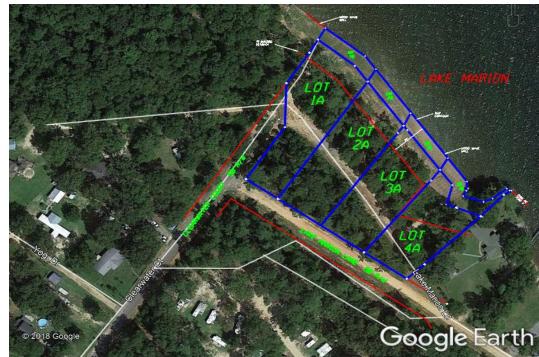

## **FOR SALE**

Reference #: MC002A

Subdivision: Mill Creek

Lot #: 2A

Acreage: 0.67 ac.

Lot Type: Waterfront

TMS #: Portion of 0343-06-02-001

Process: South Carolina
Public Service Authority
will be accepting offers
until each property has
sold for the sale of vacant
lands located in
Orangeburg, and
Clarendon Counties, South
Carolina.

\*\* Please note this property will be subject to a 30' marginal lease on Lot "B."

## Vacant Land Lake Marion Lane Vance, SC 29163