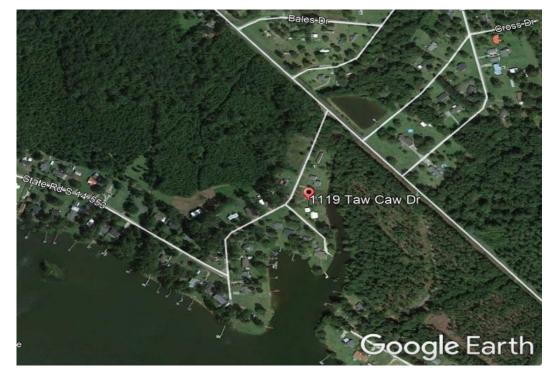

## **FOR SALE**

Reference #: 230-0003

Subdivision: Taw Caw II

Lot #: 3

Acreage: 0.50 ac.

Lot Type: Waterfront

TMS #: 103-12-03-014

Process: South Carolina
Public Service Authority
(Santee Cooper), Property
Management Division,
Moncks Corner, South
Carolina, will be accepting
offers until each property has
sold for the sale of vacant
lands located in Orangeburg,
Clarendon & Calhoun
Counties, South Carolina.

Minimum Bid \$67,500.00\*

\*Minimum bid is set at the most recent appraisal value.

## Vacant Land 1119 Taw Caw Drive Summerton, SC 29148





## FOR MORE INFORMATION, PLEASE CONTACT:

Santee Cooper Property Management Division One Riverwood Drive Moncks Corner, SC 29461 (843) 761-4068

www.santeecooperproperty.com