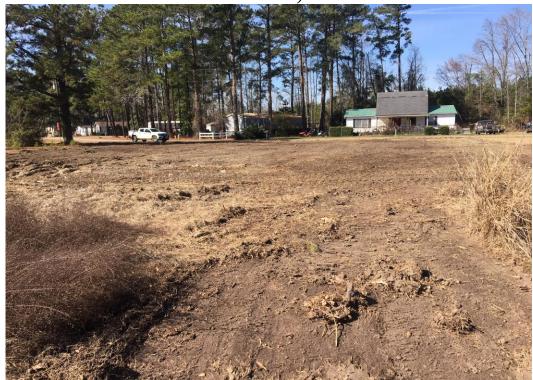

## **FOR SALE**

Reference #: 230-0003

Subdivision: Taw Caw II

Lot #: 3

Acreage: 0.50 ac.

Lot Type: Waterfront

TMS #: 103-12-03-014

Process: South Carolina
Public Service Authority
(Santee Cooper), Property
Management Division,
Moncks Corner, South
Carolina, will be accepting
offers until each property has
sold for the sale of vacant
lands located in Orangeburg,
Clarendon & Calhoun
Counties, South Carolina.

Minimum Bid \$67,500.00\*

\*Minimum bid is set at the most recent appraisal value.

## Vacant Land 1119 Taw Caw Drive Summerton, SC 29148





## FOR MORE INFORMATION, PLEASE CONTACT:

Santee Cooper Property Management Division One Riverwood Drive Moncks Corner, SC 29461 (843) 761-4068

www.santeecooperproperty.com