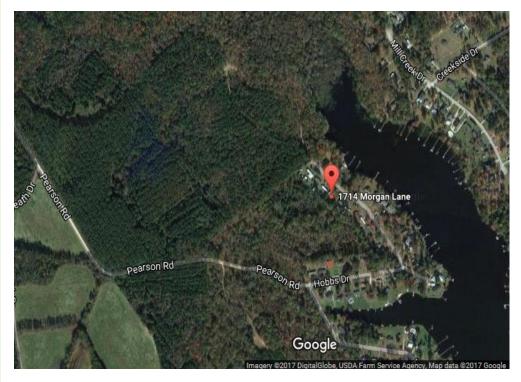

## **FOR SALE**

Reference #: 200-0154

Subdivision: White Oak I

Lot #: 154

Acreage: 0.31 ac.

Lot Type: Interior

TMS #: 161-08-01-004

Process: South Carolina
Public Service Authority
(Santee Cooper), Property
Management Division,
Moncks Corner, South
Carolina, will be accepting
offers until each property
has sold for the sale of
vacant lands located in
Berkeley, Orangeburg, and
Clarendon Counties, South
Carolina.

## **Purchase Price** \$22,500.00\*

\*Purchase Price is set at the most recent appraisal value.

## Vacant Land 1714 Morgan Lane Summerton, SC 29148





## FOR MORE INFORMATION, PLEASE CONTACT:

Santee Cooper Property Management Division One Riverwood Drive Moncks Corner, SC 29461 (843) 761-4068

www.santeecooperproperty.com