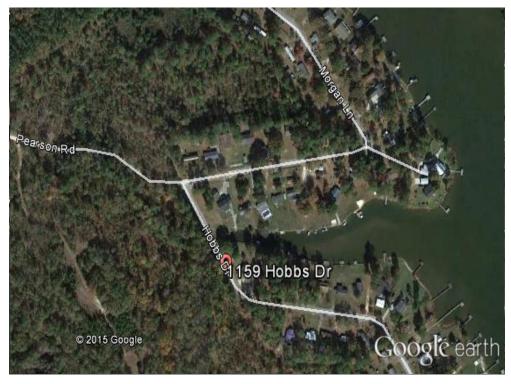

## **FOR SALE**

Reference #: 200-0029

Subdivision: White Oak I

Lot #: 29

Acreage: 0.32 ac.

Lot Type: Waterfront

TMS #: 161-08-02-029

Process: South Carolina
Public Service Authority
(Santee Cooper), Property
Management Division,
Moncks Corner, South
Carolina, will be accepting
offers until each property
has sold for the sale of
vacant lands located in
Berkeley, Orangeburg, and
Clarendon & Calhoun
Counties, South Carolina.

**Purchase Price** \$51,000.00\*

\*Purchase price is set at the most recent appraisal value.

## Vacant Land 1159 Hobbs Drive Summerton, SC 29148





## FOR MORE INFORMATION, PLEASE CONTACT:

Santee Cooper Property Management Division One Riverwood Drive Moncks Corner, SC 29461 (843) 761-4068

www.santeecooperproperty.com